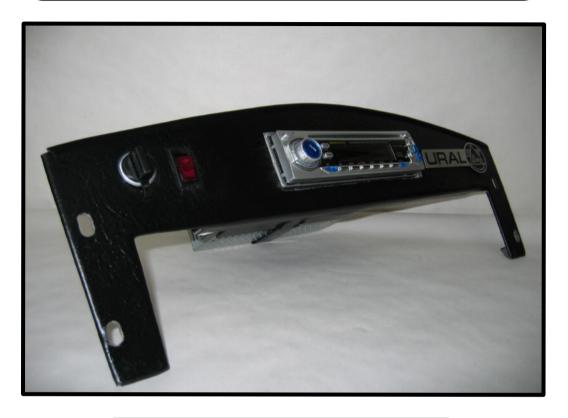

## P/N RW 900112 A

Black vinyl covered aluminum dashboard for your Ural. Mounts between windshield brackets and bulkhead brackets - using existing bolts to mount - no drilling required. Dash equipped with rocker switch, power point plug, universal opening for radio or CB. Ural logo badge graces RH side of dash. Sturdy enough to carry a radio, has rearward projecting mounting bracket to keep weight of radio from exercising the panel. Top edge of dash provided with guard strip. A functional and good looking addition to your Ural. Weatherproof. No ground wire required.